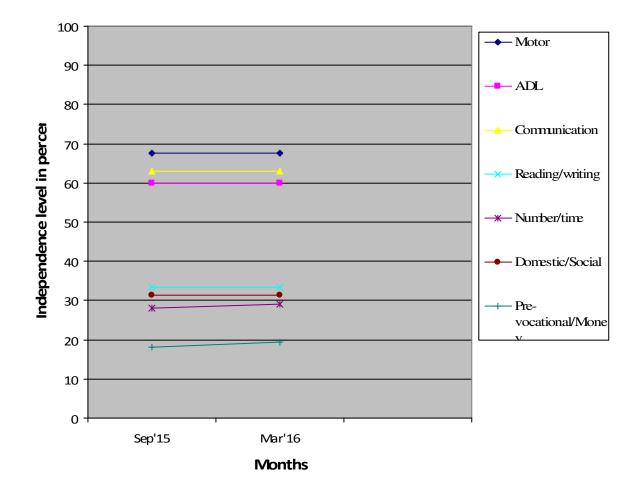

| Class (*)                                 | Primary                               |                                        |                             |          |                         |  |
|-------------------------------------------|---------------------------------------|----------------------------------------|-----------------------------|----------|-------------------------|--|
| Report period                             | Sep 2015 to Mar 2016                  |                                        |                             |          |                         |  |
| Severity of<br>Intellectual<br>Disability | Moderate Intellectual disability      |                                        |                             |          |                         |  |
| Assessment                                |                                       | Sept 2015<br>(Initial<br>assessment**) | Mar<br>201                  | 6(%)     |                         |  |
|                                           | 1.Motor Skills                        | 67.5                                   |                             | 67.5     |                         |  |
|                                           | 2.Activities of daily Living          | 60                                     |                             | 60       |                         |  |
| (** - Represent % based on normal         | 3.Communication                       | 63                                     |                             | 63       |                         |  |
| development of 100% )                     | 4.Reading /<br>Writing                | 33.5                                   | 36.5                        |          |                         |  |
|                                           | 5.Number /<br>Time                    | 28                                     | 29                          |          |                         |  |
|                                           | 6.Domestic /<br>Social                | 31.5                                   | 31.5                        |          |                         |  |
|                                           | 7.PreVocational /<br>Money            | 18                                     | 19.5                        |          |                         |  |
| Extra Curricular<br>Activities            | Nature of<br>Program                  | No. of Progr<br>participated           | o. of Program<br>rticipated |          | Prize /Recognitions won |  |
|                                           | Cultural                              |                                        |                             | -        |                         |  |
|                                           | Sports                                | -                                      |                             |          | -                       |  |
|                                           | Drawing                               | -                                      |                             |          | -                       |  |
| Progress Report                           | Since joining, he h provided by NIMH. | as improved 43.78%                     | 6 base                      | d on BAS | IC-MR Scale             |  |